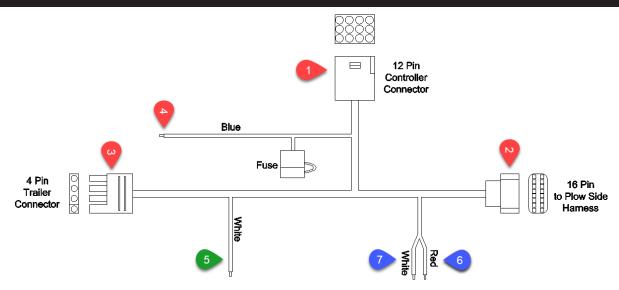

#### **Vehicle Side Harness**

- 1) Route the 12 pin connector into vehicle's cab and plug into controller.
- 2) Route the 16 pin connector to the front of the vehicle and plug into the plow side harness.
- 3) Route the 4 pin connector to rear of vehicle and plug into vehicle's trailer harness using the trailer adapter harness (50). Use cable ties to ensure the harness is secured to the vehicle's frame.

**Trailer Adapter Harness** 

4) The BLUE wire will connect to the vehicle's keyed accessory circuit. This is to ensure the plow turns on and off with the vehicle's ignition.

The following step is for 2015 & later GM vehicles with an alternator relay...

5) The WHITE wire will connect to 2015 & Later GM vehicles with alternator relay. See Meyer Products Service Bulletin SB252.

The following two steps are optional and may be enforced by local law which requires your vehicle lights to be off while your plow lights are on and vice versa...

- 6) Connect the RED to the HIGH beam function.
- 7) Connect the WHITE to the LOW beam function.

#### **Power Harness**

- 1) Route through the vehicle's grille.
- 2) Connect the terminals to the vehicle's battery. Red to Positive and Black to Negative.