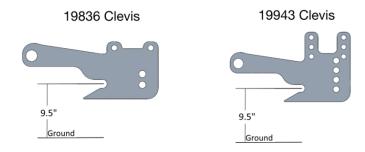

#### **Clevis Height**

Clevis height for the 19836 (41090) and 19943 (41190) clevis should be 9.5" to the ground.