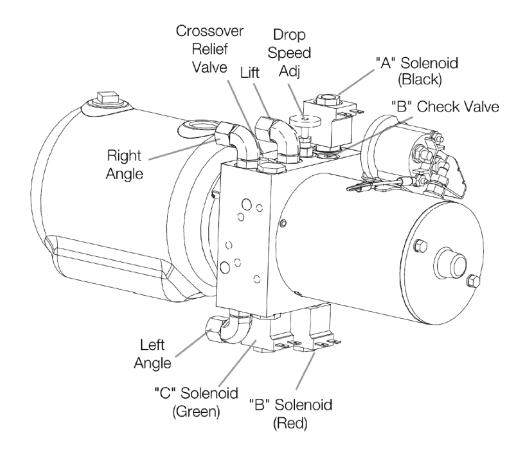

#### **Drop Speed Adjustment**

Drop Speed Adjustment: Loosen jam nut and turn knob clockwise to slow the drop of the plow and counter clockwise to speed the drop of the plow. Tighten jam nut.

Drop Speed Adjustment

## E73 Hydraulics

| E-73    | Raise | Lower | Angle<br>Right | Angle<br>Left |
|---------|-------|-------|----------------|---------------|
| Motor   | X     |       | X              | X             |
| A Valve |       | X     |                |               |
| B Valve | X     |       |                |               |
| C Valve |       |       | X              |               |