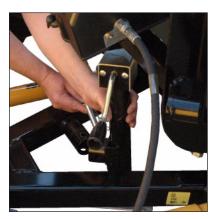

#### **Trip Spring Adjustment**

Attach Eye Bolts to Moldboard and Trip Springs to Pivot Bar, making certain locknuts are positioned as shown below.

Make certain each Eye Bolt is in a vertical position as shown below so that the Eye Bolt and Trip Spring hinge properly when the Moldboard trips.

Note: Proper tension is attained when the Trip Spring coils just begin to seperate and then tightening top locknut four additional turns. Tighten bottom locknut to secure Eye Boilt in positiion.

Install Eye Bolt Caps over exposed threads.