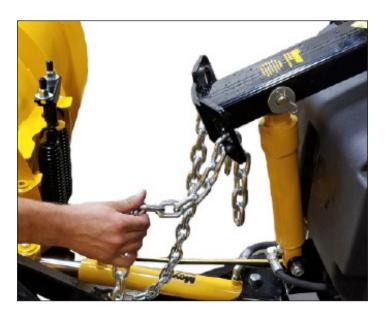

#### **Lift Chains**

Attach the Lift Chain to the Lift Arm through the two hooks on the lift arm. Adjust the lift chain at the lift arm so that there are 2-3 links of slack. This ensures that the plow blade will lift fully and be able to follow the ground contour while plowing.