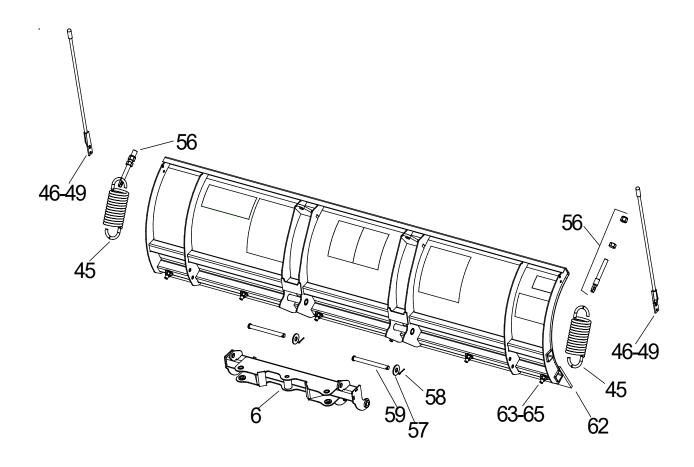

| Item | DP 6'8" | QTY | Description                    |
|------|---------|-----|--------------------------------|
|      | 79499K  | 1   | Moldboard Kit                  |
|      | 79499   | 1   | Drive ProTM Moldboard Assembly |
| 62   | 09796   | 1   | •• Cutting Edge                |
| 63   | 22067   | 8   | •• Bolt 1/2-13 x 3-1/4" Gr. 5  |
| 64   | N/A     | 6   | •• Bolt 1/2-13 x 3-1/4" Gr. 5  |
| 65   | 20307   | 8   | •• Locknut 1/2-13              |
|      | 08092   | 2   | •• Shoes                       |
|      | 08107J  | 1   | • Deflector                    |

#### **Plow Markers**

Attach Plow Markers (21) to moldboard using  $5/16-18 \times 1''$  Bolt (22), 5/16'' Flatwasher (24) and 5/16-18 Locknut (23).

#### **Trip Spring Adjustment**

Attach Eye Bolts to Moldboard and Trip Springs to Pivot Bar, making certain locknuts are positioned as shown below.

Make certain each Eye Bolt is in a vertical position as shown below so that the Eye Bolt and Trip Spring hinge properly when the Moldboard trips.

Note: Proper tension is attained when the Trip Spring coils just begin to seperate and then tightening top locknut four additional turns. Tighten bottom locknut to secure Eye Boilt in positiion.

Install Eye Bolt Caps over exposed threads.