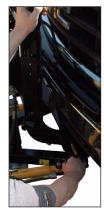

#### **NOTE:** Pictures may vary based on model

**A.** Pull vehicle into plow assembly and push plow assembly forward an inch or two.

**B.** Twist handles on both sides to engage spring loaded pins.

**C.** Push back on lift frame until both pins spring through mount on vehicle.

**D.** Adjust crankstand until it is no longer in contact with the ground.

**E.** Remove crankstand from a-frame.

**F.** Attach crankstand to lift frame.

**G.** Remove weather cover on both ends and connect both electrical plugs.