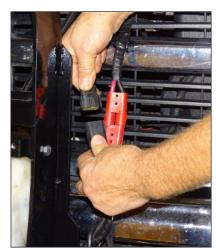

**D.** Adjust crankstand until it is no longer in contact with the ground.

**E.** Remove crankstand from a-frame.

**F.** Attach crankstand to lift frame.

**G.** Remove weather cover on both ends and connect both electrical plugs.