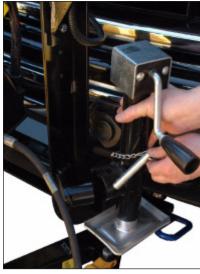

#### **NOTE:** Pictures may vary based on model

**A.** Pull vehicle into plow assembly and push plow assembly forward an inch or two.

**B.** Twist handles on both sides to engage spring loaded pins.

**C.** Push back on lift frame until both pins spring through mount on vehicle.

**D.** Adjust crankstand until it is no longer in contact with the ground.

**E.** Remove crankstand from a-frame.

**F.** Attach crankstand to lift frame.

**G.** Remove weather cover on both ends and connect both electrical plugs.