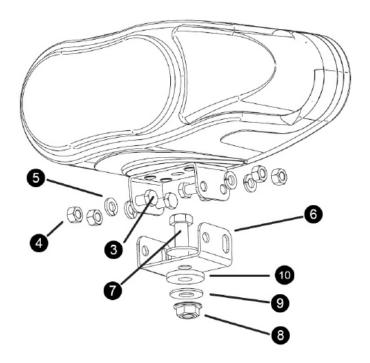

## Black Iron Parts List

| Itana |           | ОТУ | Description                                     |  |
|-------|-----------|-----|-------------------------------------------------|--|
| Item  | Part #    | QTY | Description                                     |  |
|       | 41090     | 1   | DP5.0- 7.5 E-73 DP Mount Assy.                  |  |
|       | N/A       | 1   | DP6.8-7.5 E-73 DP Mount Assy.                   |  |
| 1     | 05888     | 1   | • Lift Ram 1-1/2 x 8"                           |  |
|       | 07772     | 1   | • LH Ram with Hose & Fittings                   |  |
| 2     | 05887     | 1   | •• Ram (1-1/2" x 10")                           |  |
| 3     | 22866     | 1   | •• SAE 6 x 90 Degree Elbow                      |  |
| 4     | 22885     | 1   | •• Hose Assy 1/4 x 54" M-6                      |  |
|       | 07783     | 1   | • RH Ram with Hose & Fittings                   |  |
| 2     | 05887     | 1   | •• Ram (1-1/2" x 10")                           |  |
| 3     | 22866     | 1   | •• SAE 6 x 90 Degree Elbow                      |  |
| 4     | 22921     | 1   | •• Hose Assy 1/4 x 38" M-6                      |  |
| 5     | 10514     | 1   | • Lift Arm                                      |  |
| 6     | 14250     | 1   | • Pivot Bar Drive Pro 6.8                       |  |
| 7     | 14185     | 1   | • E-73 DP Mounting Bracket                      |  |
| 8     | 14232     | 1   | • A-Frame Drive Pro                             |  |
| 9     | 14289     | 1   | • E-73 Lift Unit Cover Front                    |  |
| 9a    | 14288     | 1   | • E-73 Lift Unit Cover Rear                     |  |
| 10    | 14290     | 2   | • Lift Unit Cover Bracket                       |  |
| 11    | 16027     | 1   | • E-73 Lift Ass'y. (Unit only)                  |  |
| 12    | 19836     | 1   | Clevis Drive Pro                                |  |
|       | 18944     | 1   | • Lift Frame Assy DP                            |  |
| 13    | 18919     | 1   | •• Lift Frame                                   |  |
| 14    | 19775     | 2   | •• Pin                                          |  |
| 15    | 18938     | 1   | •• Pull Pin                                     |  |
| 16    | 20406     | 1   | •• Cotter Pin 3/16 x 1-1/2"                     |  |
| 17    | 22010     | 2   | •• Bolt H 3/8-16 x 1-1/4"                       |  |
| 18    | 22260     | 2   | •• Poly Washer 3/8"                             |  |
| 19    | 814000005 | 1   | •• Spring                                       |  |
| 20    | 20144     | 2   | • Bolt H 5/8 - 11 x 2-3/4" Gr. 5                |  |
| 21    | 20147     | 4   | • Bolt H 5/8 - 11 x 3-1/2" Gr. 5                |  |
| 22    | 20309     | 5   | • Locknut 5/8 - 11                              |  |
| 23    | 20331     | 2   | • Lockwasher 5/8                                |  |
| 24    | 20357     | 3   | • Flatwasher 5/8"                               |  |
| 25    | 20355     | 2   | • Flatwasher 1/2"                               |  |
| 26    | 20385     | 3   | • Cotter Pin 1/8 x 1-1/4"                       |  |
| 26a   | 22845     | 1   | • Hair Pin                                      |  |
| 27    | 20420     | 2   | • Cotter Pin 1/4 x 2"                           |  |
| 28    | 22000     | 1   | • Bolt H 5/8-11 x 4-1/2" Gr. 8                  |  |
| 29    | 22022     | 1   | • Crankstand                                    |  |
| 30    | 22436     | 2   | • Pin 1 x 3"                                    |  |
| 31    | 23039     | 1   | • Plow Side Harness                             |  |
| 32    | 22719     | 3   | • Pivot Pin 5/8 x 3"                            |  |
| 33    | 22866     | 1   |                                                 |  |
|       |           | 1   | • SAE Mx3/8 90 Degree Elbow<br>• Hose 1/4 x 33" |  |
| 34    | 22884     | 4   | • Bolt H 5/16-18 x 1" Gr. 2                     |  |
| 35    | 20027     |     |                                                 |  |
| 36    | 20049     | 4   | • Bolt H 3/8-16 x 1 Gr. 2                       |  |
| 37    | 20100     | 2   | • Bolt H 1/2-13 x 2-3/4" Gr. 5                  |  |
| 38    | 20305     | 4   | • Locknut 3/8-16                                |  |

| 39         20307         2         - Locknut 1/2-13           40         20530         4         • 5/8-11 Finish Nut           41         22379         4         • Lockwasher 3/8           42         20800         1         • Quick Link 5/16"           43         21543         1         • Chain 5/16" x 29"           41092         1         • Accessory Box           44         23025         1         • Power Cable - 36"           45         12978         2         • Trip Spring           07810         1         • Nite Saber III Kit           09917         1         • Plow Marker Kit           46         8214         2         • • Plow Marker           47         20027         4         • • Bolt H 5/16-18 x 1 Gr. 2           48         20304         4         • • Locknut 5/16-18           49         20352         8         • • Flatwasher 5/16"           50         15372         1         • Starter Solenoid - 12 volt           51         21832         1         • Split Bushing           52         N/A         N/A         N/A           53         N/A         N/A         N/A <td< th=""><th>Item</th><th>Part #</th><th>QTY</th><th>Description</th></td<> | Item | Part # | QTY | Description                    |
|--------------------------------------------------------------------------------------------------------------------------------------------------------------------------------------------------------------------------------------------------------------------------------------------------------------------------------------------------------------------------------------------------------------------------------------------------------------------------------------------------------------------------------------------------------------------------------------------------------------------------------------------------------------------------------------------------------------------------------------------------------------------------------------------------------------------------------------------------------------------------------------------------------------------------------------------------------------------------------------------------------------------------------------------------------------------------------------------------------------------------------------------------------------------------------------------------------------|------|--------|-----|--------------------------------|
| 41 22379 4 • Lockwasher 3/8 42 20800 1 • Quick Link 5/16" 43 21543 1 • Chain 5/16" x 29" 41092 1 • Accessory Box 44 23025 1 • Power Cable - 36" 45 12978 2 • Trip Spring 07810 1 • Nite Saber III Kit 09917 1 • Plow Marker Kit 46 8214 2 • Plow Marker 47 20027 4 • Bolt H 5/16-18 x 1 Gr. 2 48 20304 4 • Locknut 5/16-18 49 20352 8 • Flatwasher 5/16" 50 15372 1 • Starter Solenoid - 12 volt 51 21832 1 • Split Bushing 52 N/A N/A N/A 53 N/A N/A N/A 54 23047 1 • Controller 55 23059 1 • Truck Side Harness (4 Pin)* 41102 1 • Hardware Bag 56 09124 2 • Flatwasher 5/8" 58 20385 2 • Cotter Pin 1/8 x 1-1/4" 59 22720 2 • Pivot Pin 5/8 x 7 60 15187 1 • Breather                                                                                                                                                                                                                                                                                                                                                                                                                                                                                                                                     | 39   | 20307  | 2   | • Locknut 1/2-13               |
| 42 20800 1 • Quick Link 5/16" 43 21543 1 • Chain 5/16" x 29" 41092 1 • Accessory Box  44 23025 1 • Power Cable - 36"  45 12978 2 • Trip Spring  07810 1 • Nite Saber III Kit  09917 1 • Plow Marker Kit  46 8214 2 • Plow Marker  47 20027 4 • Bolt H 5/16-18 x 1 Gr. 2  48 20304 4 • Locknut 5/16-18  49 20352 8 • Flatwasher 5/16"  50 15372 1 • Starter Solenoid - 12 volt  51 21832 1 • Split Bushing  52 N/A N/A N/A  53 N/A N/A N/A  54 23047 1 • Controller  55 23059 1 • Truck Side Harness (4 Pin)*  41102 1 • Hardware Bag  56 09124 2 • Eye Bolt  57 20357 2 • Flatwasher 5/8"  58 20385 2 • Cotter Pin 1/8 x 1-1/4"  59 22720 2 • Pivot Pin 5/8 x 7  60 15187 1 • Breather                                                                                                                                                                                                                                                                                                                                                                                                                                                                                                                       | 40   | 20530  | 4   | • 5/8-11 Finish Nut            |
| 43 21543 1 • Chain 5/16" x 29"  41092 1 • Accessory Box  44 23025 1 • Power Cable - 36"  45 12978 2 • Trip Spring  07810 1 • Nite Saber III Kit  09917 1 • Plow Marker Kit  46 8214 2 • Plow Marker  47 20027 4 • Bolt H 5/16-18 x 1 Gr. 2  48 20304 4 • Locknut 5/16-18  49 20352 8 • Flatwasher 5/16"  50 15372 1 • Starter Solenoid - 12 volt  51 21832 1 • Split Bushing  52 N/A N/A N/A  53 N/A N/A N/A  54 23047 1 • Controller  55 23059 1 • Truck Side Harness (4 Pin)*  41102 1 • Hardware Bag  56 09124 2 • Eye Bolt  57 20357 2 • Flatwasher 5/8"  58 20385 2 • Cotter Pin 1/8 x 1-1/4"  59 22720 2 • Pivot Pin 5/8 x 7  60 15187 1 • Breather                                                                                                                                                                                                                                                                                                                                                                                                                                                                                                                                                    | 41   | 22379  | 4   | • Lockwasher 3/8               |
| 41092                                                                                                                                                                                                                                                                                                                                                                                                                                                                                                                                                                                                                                                                                                                                                                                                                                                                                                                                                                                                                                                                                                                                                                                                        | 42   | 20800  | 1   | • Quick Link 5/16"             |
| 44 23025 1                                                                                                                                                                                                                                                                                                                                                                                                                                                                                                                                                                                                                                                                                                                                                                                                                                                                                                                                                                                                                                                                                                                                                                                                   | 43   | 21543  | 1   | • Chain 5/16" x 29"            |
| 45       12978       2       "Trip Spring         07810       1       "Nite Saber III Kit         09917       1       "Plow Marker Kit         46       8214       2       "Plow Marker         47       20027       4       "Bolt H 5/16-18 x 1 Gr. 2         48       20304       4       "Locknut 5/16-18         49       20352       8       "Flatwasher 5/16"         50       15372       1       "Starter Solenoid - 12 volt         51       21832       1       "Split Bushing         52       N/A       N/A       N/A         53       N/A       N/A       N/A         54       23047       1       "Controller         55       23059       1       "Truck Side Harness (4 Pin)*         41102       1       "Hardware Bag         56       09124       2       "Eye Bolt         57       20357       2       "Flatwasher 5/8"         58       20385       2       "Cotter Pin 1/8 x 1-1/4"         59       22720       2       "Pivot Pin 5/8 x 7         60       15187       1       "Breather                                                                                                                                                                                            |      | 41092  | 1   | Accessory Box                  |
| 07810       1       "Nite Saber III Kit         09917       1       "Plow Marker Kit         46       8214       2       "Plow Marker         47       20027       4       "Bolt H 5/16-18 x 1 Gr. 2         48       20304       4       "Locknut 5/16-18         49       20352       8       "Flatwasher 5/16"         50       15372       1       "Starter Solenoid - 12 volt         51       21832       1       "Split Bushing         52       N/A       N/A       N/A         53       N/A       N/A       N/A         54       23047       1       "Controller         55       23059       1       "Truck Side Harness (4 Pin)*         23058       1       "Truck Side Harness (7 Pin)*         41102       1       "Hardware Bag         56       09124       2       "Eye Bolt         57       20357       2       "Flatwasher 5/8"         58       20385       2       "Cotter Pin 1/8 x 1-1/4"         59       22720       2       "Pivot Pin 5/8 x 7         60       15187       1       "Breather                                                                                                                                                                                     | 44   | 23025  | 1   | •• Power Cable - 36"           |
| 09917       1       •• Plow Marker Kit         46       8214       2       ••• Plow Marker         47       20027       4       ••• Bolt H 5/16-18 x 1 Gr. 2         48       20304       4       ••• Locknut 5/16-18         49       20352       8       ••• Flatwasher 5/16"         50       15372       1       •• Starter Solenoid - 12 volt         51       21832       1       •• Split Bushing         52       N/A       N/A       N/A         53       N/A       N/A       N/A         54       23047       1       •• Controller         55       23059       1       •• Truck Side Harness (4 Pin)*         41102       1       •• Hardware Bag         56       09124       2       ••• Eye Bolt         57       20357       2       ••• Flatwasher 5/8"         58       20385       2       ••• Cotter Pin 1/8 x 1-1/4"         59       22720       2       ••• Pivot Pin 5/8 x 7         60       15187       1       •Breather                                                                                                                                                                                                                                                          | 45   | 12978  | 2   | •• Trip Spring                 |
| 46 8214 2 ••• Plow Marker 47 20027 4 ••• Bolt H 5/16-18 x 1 Gr. 2 48 20304 4 ••• Locknut 5/16-18 49 20352 8 ••• Flatwasher 5/16" 50 15372 1 •• Starter Solenoid - 12 volt 51 21832 1 •• Split Bushing 52 N/A N/A N/A 53 N/A N/A N/A 54 23047 1 •• Controller 55 23059 1 •• Truck Side Harness (4 Pin)* 23058 1 •• Truck Side Harness (7 Pin)* 41102 1 •• Hardware Bag 56 09124 2 ••• Eye Bolt 57 20357 2 ••• Flatwasher 5/8" 58 20385 2 ••• Cotter Pin 1/8 x 1-1/4" 59 22720 2 ••• Pivot Pin 5/8 x 7 60 15187 1 •Breather                                                                                                                                                                                                                                                                                                                                                                                                                                                                                                                                                                                                                                                                                    |      | 07810  | 1   | •• Nite Saber III Kit          |
| 47 20027 4                                                                                                                                                                                                                                                                                                                                                                                                                                                                                                                                                                                                                                                                                                                                                                                                                                                                                                                                                                                                                                                                                                                                                                                                   |      | 09917  | 1   | •• Plow Marker Kit             |
| 48 20304 4 ••• Locknut 5/16-18 49 20352 8 ••• Flatwasher 5/16" 50 15372 1 •• Starter Solenoid - 12 volt 51 21832 1 •• Split Bushing 52 N/A N/A N/A 53 N/A N/A N/A 54 23047 1 •• Controller 55 23059 1 •• Truck Side Harness (4 Pin)* 23058 1 •• Truck Side Harness (7 Pin)* 41102 1 •• Hardware Bag 56 09124 2 ••• Eye Bolt 57 20357 2 ••• Flatwasher 5/8" 58 20385 2 ••• Cotter Pin 1/8 x 1-1/4" 59 22720 2 ••• Pivot Pin 5/8 x 7 60 15187 1 •Breather                                                                                                                                                                                                                                                                                                                                                                                                                                                                                                                                                                                                                                                                                                                                                      | 46   | 8214   | 2   | ••• Plow Marker                |
| 49 20352 8 ··· Flatwasher 5/16" 50 15372 1 ·· Starter Solenoid - 12 volt 51 21832 1 ·· Split Bushing 52 N/A N/A N/A 53 N/A N/A N/A 54 23047 1 ·· Controller 55 23059 1 ·· Truck Side Harness (4 Pin)* 23058 1 ·· Truck Side Harness (7 Pin)* 41102 1 ·· Hardware Bag 56 09124 2 ··· Eye Bolt 57 20357 2 ··· Flatwasher 5/8" 58 20385 2 ··· Cotter Pin 1/8 x 1-1/4" 59 22720 2 ··· Pivot Pin 5/8 x 7 60 15187 1 ·Breather                                                                                                                                                                                                                                                                                                                                                                                                                                                                                                                                                                                                                                                                                                                                                                                     | 47   | 20027  | 4   | ••• Bolt H 5/16-18 x 1 Gr. 2   |
| 50       15372       1       •• Starter Solenoid - 12 volt         51       21832       1       •• Split Bushing         52       N/A       N/A       N/A         53       N/A       N/A       N/A         54       23047       1       •• Controller         55       23059       1       •• Truck Side Harness (4 Pin)*         23058       1       •• Truck Side Harness (7 Pin)*         41102       1       •• Hardware Bag         56       09124       2       ••• Eye Bolt         57       20357       2       ••• Flatwasher 5/8"         58       20385       2       ••• Cotter Pin 1/8 x 1-1/4"         59       22720       2       ••• Pivot Pin 5/8 x 7         60       15187       1       •Breather                                                                                                                                                                                                                                                                                                                                                                                                                                                                                       | 48   | 20304  | 4   | ••• Locknut 5/16-18            |
| 51 21832 1                                                                                                                                                                                                                                                                                                                                                                                                                                                                                                                                                                                                                                                                                                                                                                                                                                                                                                                                                                                                                                                                                                                                                                                                   | 49   | 20352  | 8   | ••• Flatwasher 5/16"           |
| 52       N/A       N/A       N/A       N/A         53       N/A       N/A       N/A         54       23047       1       •• Controller         55       23059       1       •• Truck Side Harness (4 Pin)*         23058       1       •• Truck Side Harness (7 Pin)*         41102       1       •• Hardware Bag         56       09124       2       ••• Eye Bolt         57       20357       2       ••• Flatwasher 5/8"         58       20385       2       ••• Cotter Pin 1/8 x 1-1/4"         59       22720       2       ••• Pivot Pin 5/8 x 7         60       15187       1       • Breather                                                                                                                                                                                                                                                                                                                                                                                                                                                                                                                                                                                                     | 50   | 15372  | 1   | •• Starter Solenoid - 12 volt  |
| 53       N/A       N/A       N/A         54       23047       1       •• Controller         55       23059       1       •• Truck Side Harness (4 Pin)*         23058       1       •• Truck Side Harness (7 Pin)*         41102       1       •• Hardware Bag         56       09124       2       ••• Eye Bolt         57       20357       2       ••• Flatwasher 5/8"         58       20385       2       ••• Cotter Pin 1/8 x 1-1/4"         59       22720       2       ••• Pivot Pin 5/8 x 7         60       15187       1       •Breather                                                                                                                                                                                                                                                                                                                                                                                                                                                                                                                                                                                                                                                         | 51   | 21832  | 1   | •• Split Bushing               |
| 54       23047       1       •• Controller         55       23059       1       •• Truck Side Harness (4 Pin)*         23058       1       •• Truck Side Harness (7 Pin)*         41102       1       •• Hardware Bag         56       09124       2       ••• Eye Bolt         57       20357       2       ••• Flatwasher 5/8"         58       20385       2       ••• Cotter Pin 1/8 x 1-1/4"         59       22720       2       ••• Pivot Pin 5/8 x 7         60       15187       1       • Breather                                                                                                                                                                                                                                                                                                                                                                                                                                                                                                                                                                                                                                                                                                 | 52   | N/A    | N/A | N/A                            |
| 55 23059 1 •• Truck Side Harness (4 Pin)*  23058 1 •• Truck Side Harness (7 Pin)*  41102 1 •• Hardware Bag  56 09124 2 ••• Eye Bolt  57 20357 2 ••• Flatwasher 5/8"  58 20385 2 ••• Cotter Pin 1/8 x 1-1/4"  59 22720 2 ••• Pivot Pin 5/8 x 7  60 15187 1 • Breather                                                                                                                                                                                                                                                                                                                                                                                                                                                                                                                                                                                                                                                                                                                                                                                                                                                                                                                                         | 53   | N/A    | N/A | N/A                            |
| 23058 1                                                                                                                                                                                                                                                                                                                                                                                                                                                                                                                                                                                                                                                                                                                                                                                                                                                                                                                                                                                                                                                                                                                                                                                                      | 54   | 23047  | 1   | •• Controller                  |
| 41102                                                                                                                                                                                                                                                                                                                                                                                                                                                                                                                                                                                                                                                                                                                                                                                                                                                                                                                                                                                                                                                                                                                                                                                                        | 55   | 23059  | 1   | •• Truck Side Harness (4 Pin)* |
| 56 09124 2 ••• Eye Bolt  57 20357 2 ••• Flatwasher 5/8"  58 20385 2 ••• Cotter Pin 1/8 x 1-1/4"  59 22720 2 ••• Pivot Pin 5/8 x 7  60 15187 1 • Breather                                                                                                                                                                                                                                                                                                                                                                                                                                                                                                                                                                                                                                                                                                                                                                                                                                                                                                                                                                                                                                                     |      | 23058  | 1   | •• Truck Side Harness (7 Pin)* |
| 57 20357 2 ••• Flatwasher 5/8"  58 20385 2 ••• Cotter Pin 1/8 x 1-1/4"  59 22720 2 ••• Pivot Pin 5/8 x 7  60 15187 1 •Breather                                                                                                                                                                                                                                                                                                                                                                                                                                                                                                                                                                                                                                                                                                                                                                                                                                                                                                                                                                                                                                                                               |      | 41102  | 1   | •• Hardware Bag                |
| 58     20385     2     ••• Cotter Pin 1/8 x 1-1/4"       59     22720     2     ••• Pivot Pin 5/8 x 7       60     15187     1     • Breather                                                                                                                                                                                                                                                                                                                                                                                                                                                                                                                                                                                                                                                                                                                                                                                                                                                                                                                                                                                                                                                                | 56   | 09124  | 2   | ••• Eye Bolt                   |
| 59 22720 2 ••• Pivot Pin 5/8 x 7 60 15187 1 • Breather                                                                                                                                                                                                                                                                                                                                                                                                                                                                                                                                                                                                                                                                                                                                                                                                                                                                                                                                                                                                                                                                                                                                                       | 57   | 20357  | 2   | ••• Flatwasher 5/8"            |
| 60 15187 1 • Breather                                                                                                                                                                                                                                                                                                                                                                                                                                                                                                                                                                                                                                                                                                                                                                                                                                                                                                                                                                                                                                                                                                                                                                                        | 58   | 20385  | 2   | ••• Cotter Pin 1/8 x 1-1/4"    |
|                                                                                                                                                                                                                                                                                                                                                                                                                                                                                                                                                                                                                                                                                                                                                                                                                                                                                                                                                                                                                                                                                                                                                                                                              | 59   | 22720  | 2   | ••• Pivot Pin 5/8 x 7          |
| ** 23057 1 • Trailer Adapter Harness**                                                                                                                                                                                                                                                                                                                                                                                                                                                                                                                                                                                                                                                                                                                                                                                                                                                                                                                                                                                                                                                                                                                                                                       | 60   | 15187  | 1   | • Breather                     |
|                                                                                                                                                                                                                                                                                                                                                                                                                                                                                                                                                                                                                                                                                                                                                                                                                                                                                                                                                                                                                                                                                                                                                                                                              | **   | 23057  | 1   | • Trailer Adapter Harness**    |