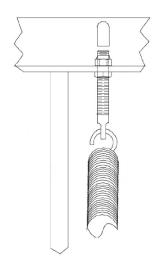

#### **Trip Spring Adjustment**

Attach Eye Bolts to Moldboard and Trip Springs to Pivot Bar, making certain locknuts are positioned as shown below.

Make certain each Eye Bolt is in a vertical position as shown below so that the Eye Bolt and Trip Spring hinge properly when the Moldboard trips.

Note: Proper tension is attained when the Trip Spring coils just begin to seperate and then tightening top locknut four additional turns. Tighten bottom locknut to secure Eye Boilt in positiion.

Install Eye Bolt Caps over exposed threads.