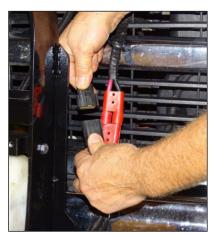

**D.** Adjust crankstand until it is no longer in contact with the ground.

**E.** Remove crankstand from a-frame.

**F.** Attach crankstand to lift frame.

**G.** Remove weather cover on both ends and connect both electrical plugs.