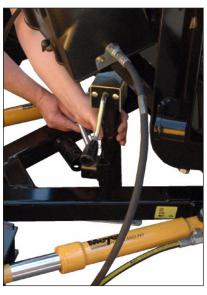

#### **NOTE:** Pictures may vary based on model

**A.** Pull vehicle into plow assembly and push plow assembly forward an inch or two.

**B.** Twist handles on both sides to engage spring loaded pins.

**C.** Push back on lift frame until both pins spring through mount on vehicle.

**D.** Adjust crankstand until it is no longer in contact with the ground.

**E.** Remove crankstand from a-frame.

**F.** Attach crankstand to lift frame.

**G.** Remove weather cover on both ends and connect both electrical plugs.