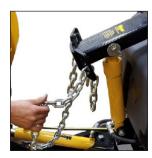

#### **Lift Chains**

Attach the Lift Chain to the Lift Arm through the two hooks on the lift arm. Adjust the lift chain at the lift arm so that there are 2-3 links of slack. This ensures that the plow blade will lift fully and be able to follow the ground contour while plowing.