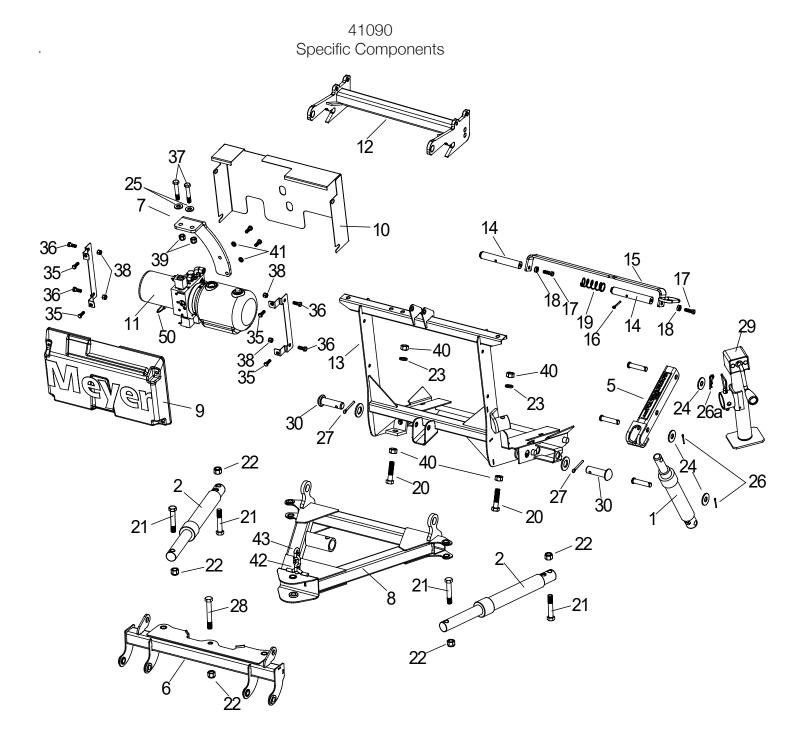

## Black Iron Parts List

| Itana |           | ОТУ | Description                                     |  |
|-------|-----------|-----|-------------------------------------------------|--|
| Item  | Part #    | QTY | Description                                     |  |
|       | 41090     | 1   | DP5.0- 7.5 E-73 DP Mount Assy.                  |  |
|       | N/A       | 1   | DP6.8-7.5 E-73 DP Mount Assy.                   |  |
| 1     | 05888     | 1   | • Lift Ram 1-1/2 x 8"                           |  |
|       | 07772     | 1   | • LH Ram with Hose & Fittings                   |  |
| 2     | 05887     | 1   | •• Ram (1-1/2" x 10")                           |  |
| 3     | 22866     | 1   | •• SAE 6 x 90 Degree Elbow                      |  |
| 4     | 22885     | 1   | •• Hose Assy 1/4 x 54" M-6                      |  |
|       | 07783     | 1   | • RH Ram with Hose & Fittings                   |  |
| 2     | 05887     | 1   | •• Ram (1-1/2" x 10")                           |  |
| 3     | 22866     | 1   | •• SAE 6 x 90 Degree Elbow                      |  |
| 4     | 22921     | 1   | •• Hose Assy 1/4 x 38" M-6                      |  |
| 5     | 10514     | 1   | • Lift Arm                                      |  |
| 6     | 14250     | 1   | • Pivot Bar Drive Pro 6.8                       |  |
| 7     | 14185     | 1   | • E-73 DP Mounting Bracket                      |  |
| 8     | 14232     | 1   | • A-Frame Drive Pro                             |  |
| 9     | 14289     | 1   | • E-73 Lift Unit Cover Front                    |  |
| 9a    | 14288     | 1   | • E-73 Lift Unit Cover Rear                     |  |
| 10    | 14290     | 2   | • Lift Unit Cover Bracket                       |  |
| 11    | 16027     | 1   | • E-73 Lift Ass'y. (Unit only)                  |  |
| 12    | 19836     | 1   | Clevis Drive Pro                                |  |
|       | 18944     | 1   | • Lift Frame Assy DP                            |  |
| 13    | 18919     | 1   | •• Lift Frame                                   |  |
| 14    | 19775     | 2   | •• Pin                                          |  |
| 15    | 18938     | 1   | •• Pull Pin                                     |  |
| 16    | 20406     | 1   | •• Cotter Pin 3/16 x 1-1/2"                     |  |
| 17    | 22010     | 2   | •• Bolt H 3/8-16 x 1-1/4"                       |  |
| 18    | 22260     | 2   | •• Poly Washer 3/8"                             |  |
| 19    | 814000005 | 1   | •• Spring                                       |  |
| 20    | 20144     | 2   | • Bolt H 5/8 - 11 x 2-3/4" Gr. 5                |  |
| 21    | 20147     | 4   | • Bolt H 5/8 - 11 x 3-1/2" Gr. 5                |  |
| 22    | 20309     | 5   | • Locknut 5/8 - 11                              |  |
| 23    | 20331     | 2   | • Lockwasher 5/8                                |  |
| 24    | 20357     | 3   | • Flatwasher 5/8"                               |  |
| 25    | 20355     | 2   | • Flatwasher 1/2"                               |  |
| 26    | 20385     | 3   | • Cotter Pin 1/8 x 1-1/4"                       |  |
| 26a   | 22845     | 1   | • Hair Pin                                      |  |
| 27    | 20420     | 2   | • Cotter Pin 1/4 x 2"                           |  |
| 28    | 22000     | 1   | • Bolt H 5/8-11 x 4-1/2" Gr. 8                  |  |
| 29    | 22022     | 1   | • Crankstand                                    |  |
| 30    | 22436     | 2   | • Pin 1 x 3"                                    |  |
| 31    | 23039     | 1   | • Plow Side Harness                             |  |
| 32    | 22719     | 3   | • Pivot Pin 5/8 x 3"                            |  |
| 33    | 22866     | 1   |                                                 |  |
|       |           | 1   | • SAE Mx3/8 90 Degree Elbow<br>• Hose 1/4 x 33" |  |
| 34    | 22884     | 4   | • Bolt H 5/16-18 x 1" Gr. 2                     |  |
| 35    | 20027     |     |                                                 |  |
| 36    | 20049     | 4   | • Bolt H 3/8-16 x 1 Gr. 2                       |  |
| 37    | 20100     | 2   | • Bolt H 1/2-13 x 2-3/4" Gr. 5                  |  |
| 38    | 20305     | 4   | • Locknut 3/8-16                                |  |

| 39         20307         2         - Locknut 1/2-13           40         20530         4         • 5/8-11 Finish Nut           41         22379         4         • Lockwasher 3/8           42         20800         1         • Quick Link 5/16"           43         21543         1         • Chain 5/16" x 29"           41092         1         • Accessory Box           44         23025         1         • Power Cable - 36"           45         12978         2         • Trip Spring           07810         1         • Nite Saber III Kit           09917         1         • Plow Marker Kit           46         8214         2         • • Plow Marker           47         20027         4         • • Bolt H 5/16-18 x 1 Gr. 2           48         20304         4         • • Locknut 5/16-18           49         20352         8         • • Flatwasher 5/16"           50         15372         1         • Starter Solenoid - 12 volt           51         21832         1         • Split Bushing           52         N/A         N/A         N/A           53         N/A         N/A         N/A <td< th=""><th>Item</th><th>Part #</th><th>QTY</th><th>Description</th></td<> | Item | Part # | QTY | Description                    |
|--------------------------------------------------------------------------------------------------------------------------------------------------------------------------------------------------------------------------------------------------------------------------------------------------------------------------------------------------------------------------------------------------------------------------------------------------------------------------------------------------------------------------------------------------------------------------------------------------------------------------------------------------------------------------------------------------------------------------------------------------------------------------------------------------------------------------------------------------------------------------------------------------------------------------------------------------------------------------------------------------------------------------------------------------------------------------------------------------------------------------------------------------------------------------------------------------------------|------|--------|-----|--------------------------------|
| 41 22379 4 • Lockwasher 3/8 42 20800 1 • Quick Link 5/16" 43 21543 1 • Chain 5/16" x 29" 41092 1 • Accessory Box 44 23025 1 • Power Cable - 36" 45 12978 2 • Trip Spring 07810 1 • Nite Saber III Kit 09917 1 • Plow Marker Kit 46 8214 2 • Plow Marker 47 20027 4 • Bolt H 5/16-18 x 1 Gr. 2 48 20304 4 • Locknut 5/16-18 49 20352 8 • Flatwasher 5/16" 50 15372 1 • Starter Solenoid - 12 volt 51 21832 1 • Split Bushing 52 N/A N/A N/A 53 N/A N/A N/A 54 23047 1 • Controller 55 23059 1 • Truck Side Harness (4 Pin)* 41102 1 • Hardware Bag 56 09124 2 • Flatwasher 5/8" 58 20385 2 • Cotter Pin 1/8 x 1-1/4" 59 22720 2 • Pivot Pin 5/8 x 7 60 15187 1 • Breather                                                                                                                                                                                                                                                                                                                                                                                                                                                                                                                                     | 39   | 20307  | 2   | • Locknut 1/2-13               |
| 42 20800 1 • Quick Link 5/16" 43 21543 1 • Chain 5/16" x 29" 41092 1 • Accessory Box  44 23025 1 • Power Cable - 36"  45 12978 2 • Trip Spring  07810 1 • Nite Saber III Kit  09917 1 • Plow Marker Kit  46 8214 2 • Plow Marker  47 20027 4 • Bolt H 5/16-18 x 1 Gr. 2  48 20304 4 • Locknut 5/16-18  49 20352 8 • Flatwasher 5/16"  50 15372 1 • Starter Solenoid - 12 volt  51 21832 1 • Split Bushing  52 N/A N/A N/A  53 N/A N/A N/A  54 23047 1 • Controller  55 23059 1 • Truck Side Harness (4 Pin)*  41102 1 • Hardware Bag  56 09124 2 • Eye Bolt  57 20357 2 • Flatwasher 5/8"  58 20385 2 • Cotter Pin 1/8 x 1-1/4"  59 22720 2 • Pivot Pin 5/8 x 7  60 15187 1 • Breather                                                                                                                                                                                                                                                                                                                                                                                                                                                                                                                       | 40   | 20530  | 4   | • 5/8-11 Finish Nut            |
| 43 21543 1 • Chain 5/16" x 29"  41092 1 • Accessory Box  44 23025 1 • Power Cable - 36"  45 12978 2 • Trip Spring  07810 1 • Nite Saber III Kit  09917 1 • Plow Marker Kit  46 8214 2 • Plow Marker  47 20027 4 • Bolt H 5/16-18 x 1 Gr. 2  48 20304 4 • Locknut 5/16-18  49 20352 8 • Flatwasher 5/16"  50 15372 1 • Starter Solenoid - 12 volt  51 21832 1 • Split Bushing  52 N/A N/A N/A  53 N/A N/A N/A  54 23047 1 • Controller  55 23059 1 • Truck Side Harness (4 Pin)*  41102 1 • Hardware Bag  56 09124 2 • Eye Bolt  57 20357 2 • Flatwasher 5/8"  58 20385 2 • Cotter Pin 1/8 x 1-1/4"  59 22720 2 • Pivot Pin 5/8 x 7  60 15187 1 • Breather                                                                                                                                                                                                                                                                                                                                                                                                                                                                                                                                                    | 41   | 22379  | 4   | • Lockwasher 3/8               |
| 41092                                                                                                                                                                                                                                                                                                                                                                                                                                                                                                                                                                                                                                                                                                                                                                                                                                                                                                                                                                                                                                                                                                                                                                                                        | 42   | 20800  | 1   | • Quick Link 5/16"             |
| 44 23025 1                                                                                                                                                                                                                                                                                                                                                                                                                                                                                                                                                                                                                                                                                                                                                                                                                                                                                                                                                                                                                                                                                                                                                                                                   | 43   | 21543  | 1   | • Chain 5/16" x 29"            |
| 45       12978       2       "Trip Spring         07810       1       "Nite Saber III Kit         09917       1       "Plow Marker Kit         46       8214       2       "Plow Marker         47       20027       4       "Bolt H 5/16-18 x 1 Gr. 2         48       20304       4       "Locknut 5/16-18         49       20352       8       "Flatwasher 5/16"         50       15372       1       "Starter Solenoid - 12 volt         51       21832       1       "Split Bushing         52       N/A       N/A       N/A         53       N/A       N/A       N/A         54       23047       1       "Controller         55       23059       1       "Truck Side Harness (4 Pin)*         41102       1       "Hardware Bag         56       09124       2       "Eye Bolt         57       20357       2       "Flatwasher 5/8"         58       20385       2       "Cotter Pin 1/8 x 1-1/4"         59       22720       2       "Pivot Pin 5/8 x 7         60       15187       1       "Breather                                                                                                                                                                                            |      | 41092  | 1   | Accessory Box                  |
| 07810       1       "Nite Saber III Kit         09917       1       "Plow Marker Kit         46       8214       2       "Plow Marker         47       20027       4       "Bolt H 5/16-18 x 1 Gr. 2         48       20304       4       "Locknut 5/16-18         49       20352       8       "Flatwasher 5/16"         50       15372       1       "Starter Solenoid - 12 volt         51       21832       1       "Split Bushing         52       N/A       N/A       N/A         53       N/A       N/A       N/A         54       23047       1       "Controller         55       23059       1       "Truck Side Harness (4 Pin)*         23058       1       "Truck Side Harness (7 Pin)*         41102       1       "Hardware Bag         56       09124       2       "Eye Bolt         57       20357       2       "Flatwasher 5/8"         58       20385       2       "Cotter Pin 1/8 x 1-1/4"         59       22720       2       "Pivot Pin 5/8 x 7         60       15187       1       "Breather                                                                                                                                                                                     | 44   | 23025  | 1   | •• Power Cable - 36"           |
| 09917       1       •• Plow Marker Kit         46       8214       2       ••• Plow Marker         47       20027       4       ••• Bolt H 5/16-18 x 1 Gr. 2         48       20304       4       ••• Locknut 5/16-18         49       20352       8       ••• Flatwasher 5/16"         50       15372       1       •• Starter Solenoid - 12 volt         51       21832       1       •• Split Bushing         52       N/A       N/A       N/A         53       N/A       N/A       N/A         54       23047       1       •• Controller         55       23059       1       •• Truck Side Harness (4 Pin)*         41102       1       •• Hardware Bag         56       09124       2       ••• Eye Bolt         57       20357       2       ••• Flatwasher 5/8"         58       20385       2       ••• Cotter Pin 1/8 x 1-1/4"         59       22720       2       ••• Pivot Pin 5/8 x 7         60       15187       1       •Breather                                                                                                                                                                                                                                                          | 45   | 12978  | 2   | •• Trip Spring                 |
| 46 8214 2 ••• Plow Marker 47 20027 4 ••• Bolt H 5/16-18 x 1 Gr. 2 48 20304 4 ••• Locknut 5/16-18 49 20352 8 ••• Flatwasher 5/16" 50 15372 1 •• Starter Solenoid - 12 volt 51 21832 1 •• Split Bushing 52 N/A N/A N/A 53 N/A N/A N/A 54 23047 1 •• Controller 55 23059 1 •• Truck Side Harness (4 Pin)* 23058 1 •• Truck Side Harness (7 Pin)* 41102 1 •• Hardware Bag 56 09124 2 ••• Eye Bolt 57 20357 2 ••• Flatwasher 5/8" 58 20385 2 ••• Cotter Pin 1/8 x 1-1/4" 59 22720 2 ••• Pivot Pin 5/8 x 7 60 15187 1 •Breather                                                                                                                                                                                                                                                                                                                                                                                                                                                                                                                                                                                                                                                                                    |      | 07810  | 1   | •• Nite Saber III Kit          |
| 47 20027 4                                                                                                                                                                                                                                                                                                                                                                                                                                                                                                                                                                                                                                                                                                                                                                                                                                                                                                                                                                                                                                                                                                                                                                                                   |      | 09917  | 1   | •• Plow Marker Kit             |
| 48 20304 4 ••• Locknut 5/16-18 49 20352 8 ••• Flatwasher 5/16" 50 15372 1 •• Starter Solenoid - 12 volt 51 21832 1 •• Split Bushing 52 N/A N/A N/A 53 N/A N/A N/A 54 23047 1 •• Controller 55 23059 1 •• Truck Side Harness (4 Pin)* 23058 1 •• Truck Side Harness (7 Pin)* 41102 1 •• Hardware Bag 56 09124 2 ••• Eye Bolt 57 20357 2 ••• Flatwasher 5/8" 58 20385 2 ••• Cotter Pin 1/8 x 1-1/4" 59 22720 2 ••• Pivot Pin 5/8 x 7 60 15187 1 •Breather                                                                                                                                                                                                                                                                                                                                                                                                                                                                                                                                                                                                                                                                                                                                                      | 46   | 8214   | 2   | ••• Plow Marker                |
| 49 20352 8 ··· Flatwasher 5/16" 50 15372 1 ·· Starter Solenoid - 12 volt 51 21832 1 ·· Split Bushing 52 N/A N/A N/A 53 N/A N/A N/A 54 23047 1 ·· Controller 55 23059 1 ·· Truck Side Harness (4 Pin)* 23058 1 ·· Truck Side Harness (7 Pin)* 41102 1 ·· Hardware Bag 56 09124 2 ··· Eye Bolt 57 20357 2 ··· Flatwasher 5/8" 58 20385 2 ··· Cotter Pin 1/8 x 1-1/4" 59 22720 2 ··· Pivot Pin 5/8 x 7 60 15187 1 ·Breather                                                                                                                                                                                                                                                                                                                                                                                                                                                                                                                                                                                                                                                                                                                                                                                     | 47   | 20027  | 4   | ••• Bolt H 5/16-18 x 1 Gr. 2   |
| 50       15372       1       •• Starter Solenoid - 12 volt         51       21832       1       •• Split Bushing         52       N/A       N/A       N/A         53       N/A       N/A       N/A         54       23047       1       •• Controller         55       23059       1       •• Truck Side Harness (4 Pin)*         23058       1       •• Truck Side Harness (7 Pin)*         41102       1       •• Hardware Bag         56       09124       2       ••• Eye Bolt         57       20357       2       ••• Flatwasher 5/8"         58       20385       2       ••• Cotter Pin 1/8 x 1-1/4"         59       22720       2       ••• Pivot Pin 5/8 x 7         60       15187       1       •Breather                                                                                                                                                                                                                                                                                                                                                                                                                                                                                       | 48   | 20304  | 4   | ••• Locknut 5/16-18            |
| 51 21832 1                                                                                                                                                                                                                                                                                                                                                                                                                                                                                                                                                                                                                                                                                                                                                                                                                                                                                                                                                                                                                                                                                                                                                                                                   | 49   | 20352  | 8   | ••• Flatwasher 5/16"           |
| 52       N/A       N/A       N/A       N/A         53       N/A       N/A       N/A         54       23047       1       •• Controller         55       23059       1       •• Truck Side Harness (4 Pin)*         23058       1       •• Truck Side Harness (7 Pin)*         41102       1       •• Hardware Bag         56       09124       2       ••• Eye Bolt         57       20357       2       ••• Flatwasher 5/8"         58       20385       2       ••• Cotter Pin 1/8 x 1-1/4"         59       22720       2       ••• Pivot Pin 5/8 x 7         60       15187       1       • Breather                                                                                                                                                                                                                                                                                                                                                                                                                                                                                                                                                                                                     | 50   | 15372  | 1   | •• Starter Solenoid - 12 volt  |
| 53       N/A       N/A       N/A         54       23047       1       •• Controller         55       23059       1       •• Truck Side Harness (4 Pin)*         23058       1       •• Truck Side Harness (7 Pin)*         41102       1       •• Hardware Bag         56       09124       2       ••• Eye Bolt         57       20357       2       ••• Flatwasher 5/8"         58       20385       2       ••• Cotter Pin 1/8 x 1-1/4"         59       22720       2       ••• Pivot Pin 5/8 x 7         60       15187       1       •Breather                                                                                                                                                                                                                                                                                                                                                                                                                                                                                                                                                                                                                                                         | 51   | 21832  | 1   | •• Split Bushing               |
| 54       23047       1       •• Controller         55       23059       1       •• Truck Side Harness (4 Pin)*         23058       1       •• Truck Side Harness (7 Pin)*         41102       1       •• Hardware Bag         56       09124       2       ••• Eye Bolt         57       20357       2       ••• Flatwasher 5/8"         58       20385       2       ••• Cotter Pin 1/8 x 1-1/4"         59       22720       2       ••• Pivot Pin 5/8 x 7         60       15187       1       • Breather                                                                                                                                                                                                                                                                                                                                                                                                                                                                                                                                                                                                                                                                                                 | 52   | N/A    | N/A | N/A                            |
| 55 23059 1 •• Truck Side Harness (4 Pin)*  23058 1 •• Truck Side Harness (7 Pin)*  41102 1 •• Hardware Bag  56 09124 2 ••• Eye Bolt  57 20357 2 ••• Flatwasher 5/8"  58 20385 2 ••• Cotter Pin 1/8 x 1-1/4"  59 22720 2 ••• Pivot Pin 5/8 x 7  60 15187 1 • Breather                                                                                                                                                                                                                                                                                                                                                                                                                                                                                                                                                                                                                                                                                                                                                                                                                                                                                                                                         | 53   | N/A    | N/A | N/A                            |
| 23058 1                                                                                                                                                                                                                                                                                                                                                                                                                                                                                                                                                                                                                                                                                                                                                                                                                                                                                                                                                                                                                                                                                                                                                                                                      | 54   | 23047  | 1   | •• Controller                  |
| 41102                                                                                                                                                                                                                                                                                                                                                                                                                                                                                                                                                                                                                                                                                                                                                                                                                                                                                                                                                                                                                                                                                                                                                                                                        | 55   | 23059  | 1   | •• Truck Side Harness (4 Pin)* |
| 56 09124 2 ••• Eye Bolt  57 20357 2 ••• Flatwasher 5/8"  58 20385 2 ••• Cotter Pin 1/8 x 1-1/4"  59 22720 2 ••• Pivot Pin 5/8 x 7  60 15187 1 • Breather                                                                                                                                                                                                                                                                                                                                                                                                                                                                                                                                                                                                                                                                                                                                                                                                                                                                                                                                                                                                                                                     |      | 23058  | 1   | •• Truck Side Harness (7 Pin)* |
| 57 20357 2 ••• Flatwasher 5/8"  58 20385 2 ••• Cotter Pin 1/8 x 1-1/4"  59 22720 2 ••• Pivot Pin 5/8 x 7  60 15187 1 •Breather                                                                                                                                                                                                                                                                                                                                                                                                                                                                                                                                                                                                                                                                                                                                                                                                                                                                                                                                                                                                                                                                               |      | 41102  | 1   | •• Hardware Bag                |
| 58     20385     2     ••• Cotter Pin 1/8 x 1-1/4"       59     22720     2     ••• Pivot Pin 5/8 x 7       60     15187     1     • Breather                                                                                                                                                                                                                                                                                                                                                                                                                                                                                                                                                                                                                                                                                                                                                                                                                                                                                                                                                                                                                                                                | 56   | 09124  | 2   | ••• Eye Bolt                   |
| 59 22720 2 ••• Pivot Pin 5/8 x 7 60 15187 1 • Breather                                                                                                                                                                                                                                                                                                                                                                                                                                                                                                                                                                                                                                                                                                                                                                                                                                                                                                                                                                                                                                                                                                                                                       | 57   | 20357  | 2   | ••• Flatwasher 5/8"            |
| 60 15187 1 • Breather                                                                                                                                                                                                                                                                                                                                                                                                                                                                                                                                                                                                                                                                                                                                                                                                                                                                                                                                                                                                                                                                                                                                                                                        | 58   | 20385  | 2   | ••• Cotter Pin 1/8 x 1-1/4"    |
|                                                                                                                                                                                                                                                                                                                                                                                                                                                                                                                                                                                                                                                                                                                                                                                                                                                                                                                                                                                                                                                                                                                                                                                                              | 59   | 22720  | 2   | ••• Pivot Pin 5/8 x 7          |
| ** 23057 1 • Trailer Adapter Harness**                                                                                                                                                                                                                                                                                                                                                                                                                                                                                                                                                                                                                                                                                                                                                                                                                                                                                                                                                                                                                                                                                                                                                                       | 60   | 15187  | 1   | • Breather                     |
|                                                                                                                                                                                                                                                                                                                                                                                                                                                                                                                                                                                                                                                                                                                                                                                                                                                                                                                                                                                                                                                                                                                                                                                                              | **   | 23057  | 1   | • Trailer Adapter Harness**    |