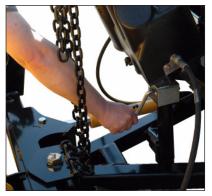

#### **Lift Chains**

Attach the Lift Chain to the Lift Arm through the two hooks on the lift arm. Adjust the lift chain at the lift arm so that there are 2-3 links of slack. This ensures that the plow blade will lift fully and be able to follow the ground contour while plowing.