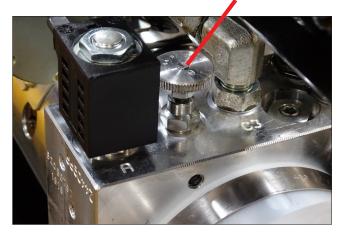

#### **Drop Speed Adjustment**

Drop Speed Adjustment: Loosen jam nut and turn knob clockwise to slow the drop of the plow and counter clockwise to speed the drop of the plow. Tighten jam nut.

Drop Speed Adjustment