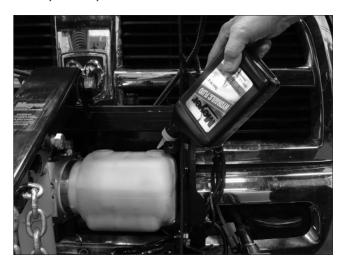

#### **Hydraulic Fluid Level**

Top off the unit to the fill line on the reservoir with Meyer M-1 Hydraulic Fluid.

NOTE: Proper fluid level is to the fill line on the reservoir. It must be checked with the lift cylinder fully retracted.