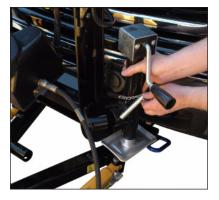

#### **Drop Speed Adjustment**

Drop Speed Adjustment: Loosen jam nut and turn knob clockwise to slow the drop of the plow and counter clockwise to speed the drop of the plow. Tighten jam nut.

Drop Speed Adjustment