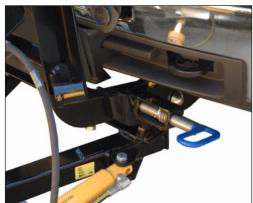

**A.** Press down button until float light turns blue.

**B.** Push lift arm down until there is slack in the chain.

**C.** Remove crankstand from lift frame.

**D.** Attach crankstand to a-frame

**E.** Adjust crankstand until the crankstand comes in contact with the ground and then turn 1 to 2 revolutions.

**F.** While slightly pushing the lift frame towards vehicle pull handles on either side to disengage pins then twist until the leg locks the pin in the open position.

**G.** Disconnect both electrical plugs and install weather cover on both ends.

**H.** Back vehicle away from plow assembly.