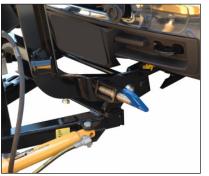

**A.** Press down button until float light turns blue.

**B.** Push lift arm down until there is slack in the chain.

**C.** Remove crankstand from lift frame.

**D.** Attach crankstand to a-frame

**E.** Adjust crankstand until the crankstand comes in contact with the ground and then turn 1 to 2 revolutions.

**F.** While slightly pushing the lift frame towards vehicle pull handles on either side to disengage pins then twist until the leg locks the pin in the open position.

**G.** Disconnect both electrical plugs and install weather cover on both ends.