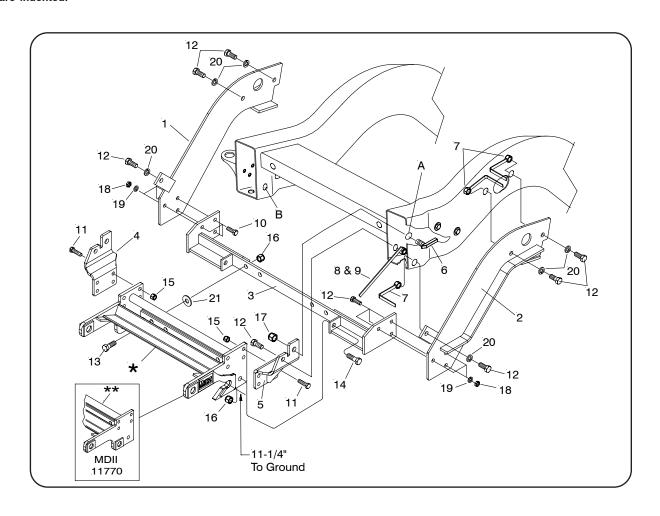

### **PARTS LIST**

|                                                                                                                                                                                                                                                                                                                                                                                                                                                                                                                                                                                                                                                                                                                                                                                                                                                                                                                                                                                                                                                                                                                                                                                                                                                                                                                                                                                                                                                                                                                                                                                                                                                                                                                                                                                                                                                                                                                                                                                                                                                                                                                               | PARTS LIST |      |                                            |          |                       |  |  |
|-------------------------------------------------------------------------------------------------------------------------------------------------------------------------------------------------------------------------------------------------------------------------------------------------------------------------------------------------------------------------------------------------------------------------------------------------------------------------------------------------------------------------------------------------------------------------------------------------------------------------------------------------------------------------------------------------------------------------------------------------------------------------------------------------------------------------------------------------------------------------------------------------------------------------------------------------------------------------------------------------------------------------------------------------------------------------------------------------------------------------------------------------------------------------------------------------------------------------------------------------------------------------------------------------------------------------------------------------------------------------------------------------------------------------------------------------------------------------------------------------------------------------------------------------------------------------------------------------------------------------------------------------------------------------------------------------------------------------------------------------------------------------------------------------------------------------------------------------------------------------------------------------------------------------------------------------------------------------------------------------------------------------------------------------------------------------------------------------------------------------------|------------|------|--------------------------------------------|----------|-----------------------|--|--|
| ITEM                                                                                                                                                                                                                                                                                                                                                                                                                                                                                                                                                                                                                                                                                                                                                                                                                                                                                                                                                                                                                                                                                                                                                                                                                                                                                                                                                                                                                                                                                                                                                                                                                                                                                                                                                                                                                                                                                                                                                                                                                                                                                                                          | PART NO.   | QTY. | DESCRIPTION                                |          |                       |  |  |
|                                                                                                                                                                                                                                                                                                                                                                                                                                                                                                                                                                                                                                                                                                                                                                                                                                                                                                                                                                                                                                                                                                                                                                                                                                                                                                                                                                                                                                                                                                                                                                                                                                                                                                                                                                                                                                                                                                                                                                                                                                                                                                                               | 17127      | 1    | MOUNTING CARTON                            |          |                       |  |  |
| 1                                                                                                                                                                                                                                                                                                                                                                                                                                                                                                                                                                                                                                                                                                                                                                                                                                                                                                                                                                                                                                                                                                                                                                                                                                                                                                                                                                                                                                                                                                                                                                                                                                                                                                                                                                                                                                                                                                                                                                                                                                                                                                                             | 11970      | 1    | P.S. Push Arm                              |          |                       |  |  |
| 2                                                                                                                                                                                                                                                                                                                                                                                                                                                                                                                                                                                                                                                                                                                                                                                                                                                                                                                                                                                                                                                                                                                                                                                                                                                                                                                                                                                                                                                                                                                                                                                                                                                                                                                                                                                                                                                                                                                                                                                                                                                                                                                             | 11969      | 1    | D.S. Push Arm                              |          |                       |  |  |
| 3                                                                                                                                                                                                                                                                                                                                                                                                                                                                                                                                                                                                                                                                                                                                                                                                                                                                                                                                                                                                                                                                                                                                                                                                                                                                                                                                                                                                                                                                                                                                                                                                                                                                                                                                                                                                                                                                                                                                                                                                                                                                                                                             | 11896      | 1    | Rear Brace Weldment                        |          |                       |  |  |
| 4                                                                                                                                                                                                                                                                                                                                                                                                                                                                                                                                                                                                                                                                                                                                                                                                                                                                                                                                                                                                                                                                                                                                                                                                                                                                                                                                                                                                                                                                                                                                                                                                                                                                                                                                                                                                                                                                                                                                                                                                                                                                                                                             | 11900      | 1    | • R.H.                                     | Side M   | lember                |  |  |
| 5                                                                                                                                                                                                                                                                                                                                                                                                                                                                                                                                                                                                                                                                                                                                                                                                                                                                                                                                                                                                                                                                                                                                                                                                                                                                                                                                                                                                                                                                                                                                                                                                                                                                                                                                                                                                                                                                                                                                                                                                                                                                                                                             | 11901      | 1    | • L.H.                                     | Side M   | lember                |  |  |
|                                                                                                                                                                                                                                                                                                                                                                                                                                                                                                                                                                                                                                                                                                                                                                                                                                                                                                                                                                                                                                                                                                                                                                                                                                                                                                                                                                                                                                                                                                                                                                                                                                                                                                                                                                                                                                                                                                                                                                                                                                                                                                                               | 08769      | 1    | • HAR                                      | DWARE    | BAG                   |  |  |
| 6                                                                                                                                                                                                                                                                                                                                                                                                                                                                                                                                                                                                                                                                                                                                                                                                                                                                                                                                                                                                                                                                                                                                                                                                                                                                                                                                                                                                                                                                                                                                                                                                                                                                                                                                                                                                                                                                                                                                                                                                                                                                                                                             | 14595      | 2    | •• 3/4                                     | 1" Speci | al Bolt               |  |  |
| 7                                                                                                                                                                                                                                                                                                                                                                                                                                                                                                                                                                                                                                                                                                                                                                                                                                                                                                                                                                                                                                                                                                                                                                                                                                                                                                                                                                                                                                                                                                                                                                                                                                                                                                                                                                                                                                                                                                                                                                                                                                                                                                                             | 80128      | 6    | •• 5/8                                     | 3"-11 Nu | ut W/ Handle          |  |  |
| 8                                                                                                                                                                                                                                                                                                                                                                                                                                                                                                                                                                                                                                                                                                                                                                                                                                                                                                                                                                                                                                                                                                                                                                                                                                                                                                                                                                                                                                                                                                                                                                                                                                                                                                                                                                                                                                                                                                                                                                                                                                                                                                                             | 11756      | 1    | •• R.H. Handle Nut                         |          |                       |  |  |
| 9                                                                                                                                                                                                                                                                                                                                                                                                                                                                                                                                                                                                                                                                                                                                                                                                                                                                                                                                                                                                                                                                                                                                                                                                                                                                                                                                                                                                                                                                                                                                                                                                                                                                                                                                                                                                                                                                                                                                                                                                                                                                                                                             | 11757      | 1    | •• L.ŀ                                     | H. Hand  | le Nut                |  |  |
| 10                                                                                                                                                                                                                                                                                                                                                                                                                                                                                                                                                                                                                                                                                                                                                                                                                                                                                                                                                                                                                                                                                                                                                                                                                                                                                                                                                                                                                                                                                                                                                                                                                                                                                                                                                                                                                                                                                                                                                                                                                                                                                                                            | 20095      | 6    | •• 1/2"-13 x 1-1/2" Hex Bolt               |          |                       |  |  |
| 11                                                                                                                                                                                                                                                                                                                                                                                                                                                                                                                                                                                                                                                                                                                                                                                                                                                                                                                                                                                                                                                                                                                                                                                                                                                                                                                                                                                                                                                                                                                                                                                                                                                                                                                                                                                                                                                                                                                                                                                                                                                                                                                            | 20096      | 8    | •• 1/2"-13 x 1-3/4" Hex Bolt               |          |                       |  |  |
| 12                                                                                                                                                                                                                                                                                                                                                                                                                                                                                                                                                                                                                                                                                                                                                                                                                                                                                                                                                                                                                                                                                                                                                                                                                                                                                                                                                                                                                                                                                                                                                                                                                                                                                                                                                                                                                                                                                                                                                                                                                                                                                                                            | 20139      | 8    | •• 5/8"-11 x 1-1/2" Hex Bolt               |          |                       |  |  |
| 13                                                                                                                                                                                                                                                                                                                                                                                                                                                                                                                                                                                                                                                                                                                                                                                                                                                                                                                                                                                                                                                                                                                                                                                                                                                                                                                                                                                                                                                                                                                                                                                                                                                                                                                                                                                                                                                                                                                                                                                                                                                                                                                            | 20140      | 4    | •• 5/8"-11 x 1-3/4" Hex Bolt               |          |                       |  |  |
| 14                                                                                                                                                                                                                                                                                                                                                                                                                                                                                                                                                                                                                                                                                                                                                                                                                                                                                                                                                                                                                                                                                                                                                                                                                                                                                                                                                                                                                                                                                                                                                                                                                                                                                                                                                                                                                                                                                                                                                                                                                                                                                                                            | 20141      | 2    | •• 5/8"-11 x 2" Hex Bolt                   |          |                       |  |  |
| 15                                                                                                                                                                                                                                                                                                                                                                                                                                                                                                                                                                                                                                                                                                                                                                                                                                                                                                                                                                                                                                                                                                                                                                                                                                                                                                                                                                                                                                                                                                                                                                                                                                                                                                                                                                                                                                                                                                                                                                                                                                                                                                                            | 20307      | 8    | •• 1/2"-13 Locknut                         |          |                       |  |  |
| 16                                                                                                                                                                                                                                                                                                                                                                                                                                                                                                                                                                                                                                                                                                                                                                                                                                                                                                                                                                                                                                                                                                                                                                                                                                                                                                                                                                                                                                                                                                                                                                                                                                                                                                                                                                                                                                                                                                                                                                                                                                                                                                                            | 20309      | 6    | •• 5/8"-11 Locknut                         |          |                       |  |  |
| 17                                                                                                                                                                                                                                                                                                                                                                                                                                                                                                                                                                                                                                                                                                                                                                                                                                                                                                                                                                                                                                                                                                                                                                                                                                                                                                                                                                                                                                                                                                                                                                                                                                                                                                                                                                                                                                                                                                                                                                                                                                                                                                                            | 20310      | 2    | •• 3/4"-10 Locknut                         |          |                       |  |  |
| 18                                                                                                                                                                                                                                                                                                                                                                                                                                                                                                                                                                                                                                                                                                                                                                                                                                                                                                                                                                                                                                                                                                                                                                                                                                                                                                                                                                                                                                                                                                                                                                                                                                                                                                                                                                                                                                                                                                                                                                                                                                                                                                                            | 8501001009 | 6    | •• 1/2"-13 Nut                             |          |                       |  |  |
| 19                                                                                                                                                                                                                                                                                                                                                                                                                                                                                                                                                                                                                                                                                                                                                                                                                                                                                                                                                                                                                                                                                                                                                                                                                                                                                                                                                                                                                                                                                                                                                                                                                                                                                                                                                                                                                                                                                                                                                                                                                                                                                                                            | 20329      | 6    | • • 1/2" Lockwasher                        |          |                       |  |  |
| 20                                                                                                                                                                                                                                                                                                                                                                                                                                                                                                                                                                                                                                                                                                                                                                                                                                                                                                                                                                                                                                                                                                                                                                                                                                                                                                                                                                                                                                                                                                                                                                                                                                                                                                                                                                                                                                                                                                                                                                                                                                                                                                                            | 20331      | 6    | •• 5/8" Lockwasher                         |          |                       |  |  |
| 21                                                                                                                                                                                                                                                                                                                                                                                                                                                                                                                                                                                                                                                                                                                                                                                                                                                                                                                                                                                                                                                                                                                                                                                                                                                                                                                                                                                                                                                                                                                                                                                                                                                                                                                                                                                                                                                                                                                                                                                                                                                                                                                            | 20357      | 4    | • • 5/8" Flatwasher                        |          |                       |  |  |
| *                                                                                                                                                                                                                                                                                                                                                                                                                                                                                                                                                                                                                                                                                                                                                                                                                                                                                                                                                                                                                                                                                                                                                                                                                                                                                                                                                                                                                                                                                                                                                                                                                                                                                                                                                                                                                                                                                                                                                                                                                                                                                                                             | 19370      | 1    | Universal Clevis (Part of Plus CLF Carton) |          |                       |  |  |
| **                                                                                                                                                                                                                                                                                                                                                                                                                                                                                                                                                                                                                                                                                                                                                                                                                                                                                                                                                                                                                                                                                                                                                                                                                                                                                                                                                                                                                                                                                                                                                                                                                                                                                                                                                                                                                                                                                                                                                                                                                                                                                                                            | 11770      | 1    | Universal Clevis (Part of MDII CLF Carton) |          |                       |  |  |
| 15" Secto                                                                                                                                                                                                                                                                                                                                                                                                                                                                                                                                                                                                                                                                                                                                                                                                                                                                                                                                                                                                                                                                                                                                                                                                                                                                                                                                                                                                                                                                                                                                                                                                                                                                                                                                                                                                                                                                                                                                                                                                                                                                                                                     |            |      |                                            |          | MEYER                 |  |  |
|                                                                                                                                                                                                                                                                                                                                                                                                                                                                                                                                                                                                                                                                                                                                                                                                                                                                                                                                                                                                                                                                                                                                                                                                                                                                                                                                                                                                                                                                                                                                                                                                                                                                                                                                                                                                                                                                                                                                                                                                                                                                                                                               | PART NO.   |      | T NO.                                      | QTY.     | DESCRIPTION           |  |  |
|                                                                                                                                                                                                                                                                                                                                                                                                                                                                                                                                                                                                                                                                                                                                                                                                                                                                                                                                                                                                                                                                                                                                                                                                                                                                                                                                                                                                                                                                                                                                                                                                                                                                                                                                                                                                                                                                                                                                                                                                                                                                                                                               | 16516      |      |                                            | 1        | Sector A-Frame Carton |  |  |
|                                                                                                                                                                                                                                                                                                                                                                                                                                                                                                                                                                                                                                                                                                                                                                                                                                                                                                                                                                                                                                                                                                                                                                                                                                                                                                                                                                                                                                                                                                                                                                                                                                                                                                                                                                                                                                                                                                                                                                                                                                                                                                                               |            |      |                                            |          | DIAMOND               |  |  |
|                                                                                                                                                                                                                                                                                                                                                                                                                                                                                                                                                                                                                                                                                                                                                                                                                                                                                                                                                                                                                                                                                                                                                                                                                                                                                                                                                                                                                                                                                                                                                                                                                                                                                                                                                                                                                                                                                                                                                                                                                                                                                                                               | 81504      |      |                                            | 1        | Common Attaching Kit  |  |  |
|                                                                                                                                                                                                                                                                                                                                                                                                                                                                                                                                                                                                                                                                                                                                                                                                                                                                                                                                                                                                                                                                                                                                                                                                                                                                                                                                                                                                                                                                                                                                                                                                                                                                                                                                                                                                                                                                                                                                                                                                                                                                                                                               | 81026      |      | 1 Push Frame                               |          |                       |  |  |
| the industrial are included in the course and are represented in the course are |            |      |                                            |          |                       |  |  |

Parts indented are included in the carton, bag or assembly under which they are indented.

## NOTE:

THIS MOUNTING CARTON CAN BE USED WITH THE MDII OR EZ MOUNT PLUS CLF CARTONS.