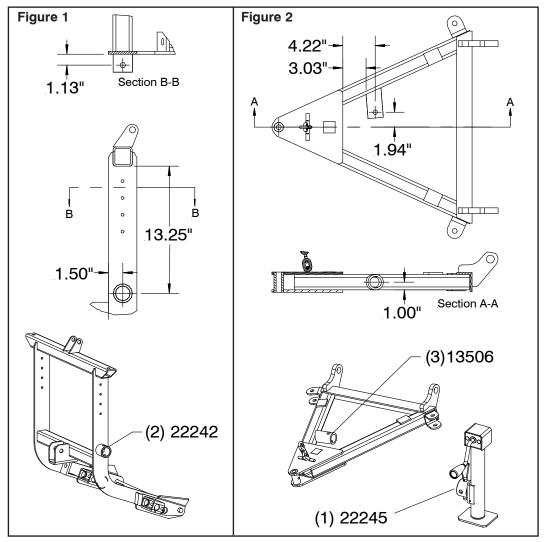

## INSTALLATION INSTRUCTIONS

- A. Position Lift Frame Jack Lug (2) onto lift frame as shown in figure 1 and mark its location. Weld Lift Frame Jack Lug to lift frame at 120 degree intervals, 1 inch long. Prime and Paint welded area on Lift Frame.
- **B.** Position A-Frame Jack Lug (3) onto a-frame as shown in figure 2 and mark its location. Weld A-Frame Jack Lug to a-frame with continuous weld 360 degrees. Prime and Paint welded area on A-Frame.

## **Parts List**

| ltem | Part No. | Qty. | Description                             |
|------|----------|------|-----------------------------------------|
|      | 08361    |      | Crankstand Retrofit Kit                 |
| 1    | 22245    | 1    | <ul> <li>Crankstand</li> </ul>          |
| 2    | 22242    | 1    | <ul> <li>Lift Frame Jack Lug</li> </ul> |
| 3    | 13506    | 1    | <ul> <li>A-Frame Jack Lug</li> </ul>    |